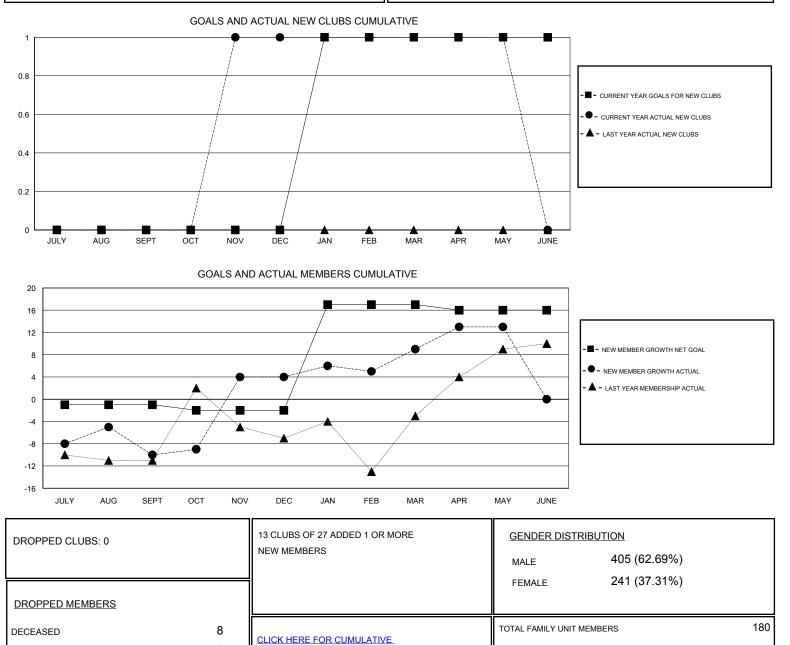

## LOCATION KENTUCKY

| GMT: THOMAS MATNEY    |               |           | LOCATION KENTUCKY |                       |                                                                |                                                              | GMT CA                                             |
|-----------------------|---------------|-----------|-------------------|-----------------------|----------------------------------------------------------------|--------------------------------------------------------------|----------------------------------------------------|
| Clubs                 |               |           |                   | Members               |                                                                |                                                              |                                                    |
| RESULTS FOR 2016-2017 |               |           |                   | RESULTS FOR 2016-2017 |                                                                |                                                              |                                                    |
| QUARTER               | NEW CLUB GOAL | NEW CLUBS | DROPPED CLUBS     | QUARTER               | NEW MEMBER GROWTH<br>NET GOAL (not reinstated<br>or transfers) | NEW MEMBER<br>GROWTH ACTUAL (not<br>reinstated or transfers) | DROPPED<br>MEMBERS ACTUAL<br>(including transfers) |
| JULY/AUG/SEPT         | 0             | 0         | 0                 | JULY/AUG/SEPT         | -1                                                             | 12                                                           | 22                                                 |
| OCT/NOV/DEC           | 0             | 1         | 0                 | OCT/NOV/DEC           | -1                                                             | 27                                                           | 13                                                 |
| JAN/FEB/MAR           | 1             | 0         | 0                 | JAN/FEB/MAR           | 19                                                             | 16                                                           | 11                                                 |
| APR/MAY/JUNE          | 0             | 0         | 0                 | APR/MAY/JUNE          | -1                                                             | 11                                                           | 7                                                  |